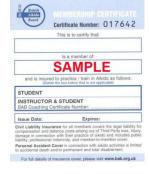

### CLUBS, INSTRUCTORS & MEMBERS – PROOF OF MEMBERSHIP CERTIFICATES

Production of a Membership Certificate and/or Club Venue Registration includes and implies proof of insurance cover